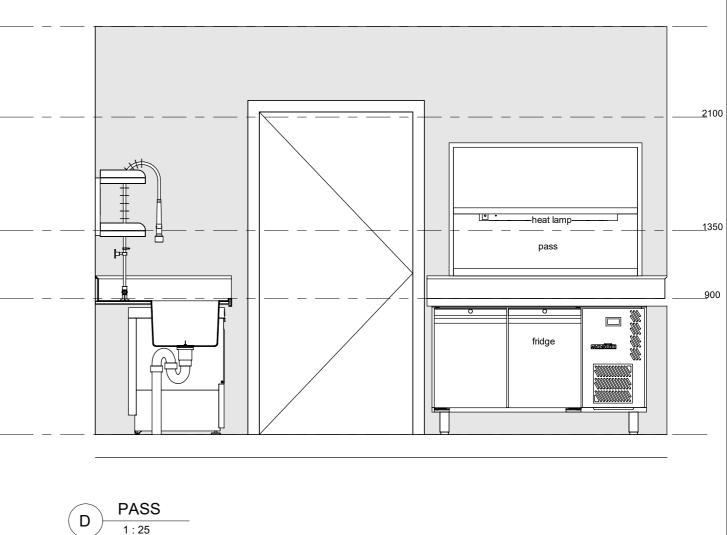

Issue CONCEPT DESIGN Revision No. Revision date

Drawing number

Department of Planning, Housing and Infrastructure

Issued under the Environmental Planning and Assessment Act 1979 Approved Application No: DA 23/9236

Approved on: 2 April 2024

Signed: AW Sheet No: 2 of 5

Scale Sheet size 1:25

CONCEPT DESIGN Revision No. Revision date

Issue

Drawing number

A3

THIS DRAWING, DESIGN AND SPECIFICATION REMAINS THE PROPERTY OF ALPHA CATERING EQUIPMENT AND MUST NOT BE COPIED OR REPRODUCED IN ANY FORM, OR PASSED ON TO A THIRD PARTY WITHOUT WRITTEN CONSENT. ALL DIMENSIONS TO BE VERIFIED ON SITE PRIOR TO COMMENCING WORK. DO NOT SCALE FROM THIS DRAWING.