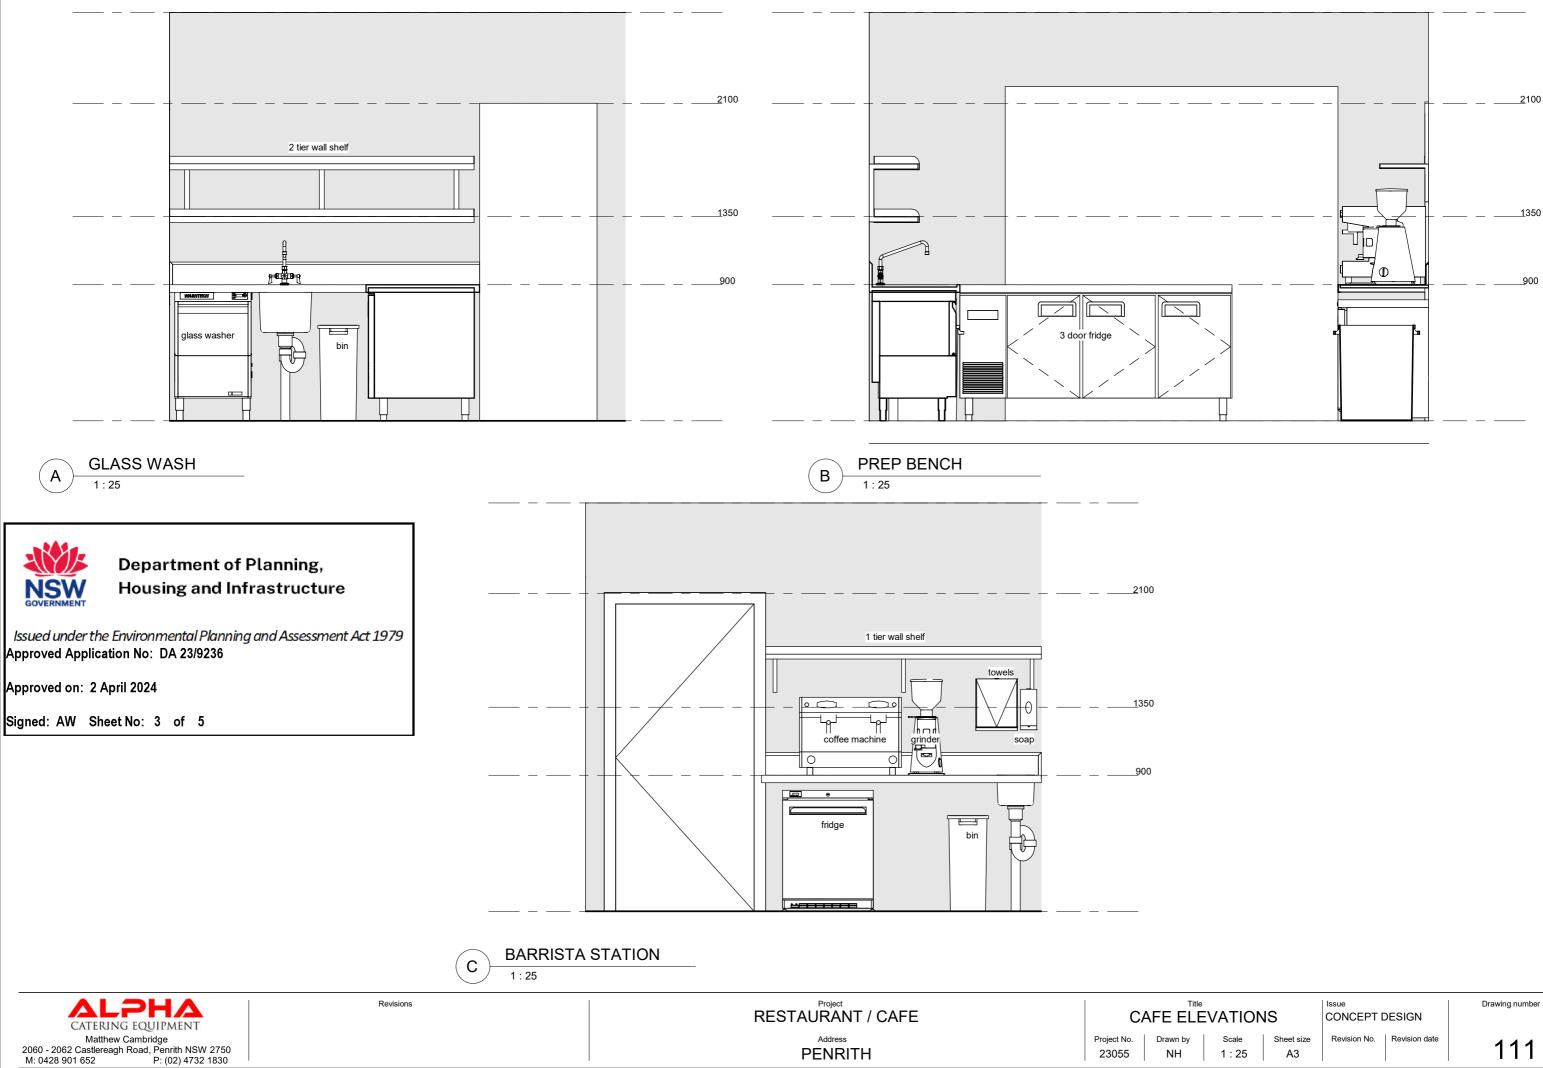

Department of Planning, Housing and Infrastructure

Issued under the Environmental Planning and Assessment Act 1979 Approved Application No: DA 23/9236

Approved on: 2 April 2024

Signed: AW Sheet No: 4 of 5

Sheet size A3

Issue CONCEPT DESIGN Revision No. Revision date Drawing number

THIS DRAWING, DESIGN AND SPECIFICATION REMAINS THE PROPERTY OF ALPHA CATERING EQUIPMENT AND MUST NOT BE COPIED OR REPRODUCED IN ANY FORM, OR PASSED ON TO A THIRD PARTY WITHOUT WRITTEN CONSENT. ALL DIMENSIONS TO BE VERIFIED ON SITE PRIOR TO COMMENCING WORK. DO NOT SCALE FROM THIS DRAWING.