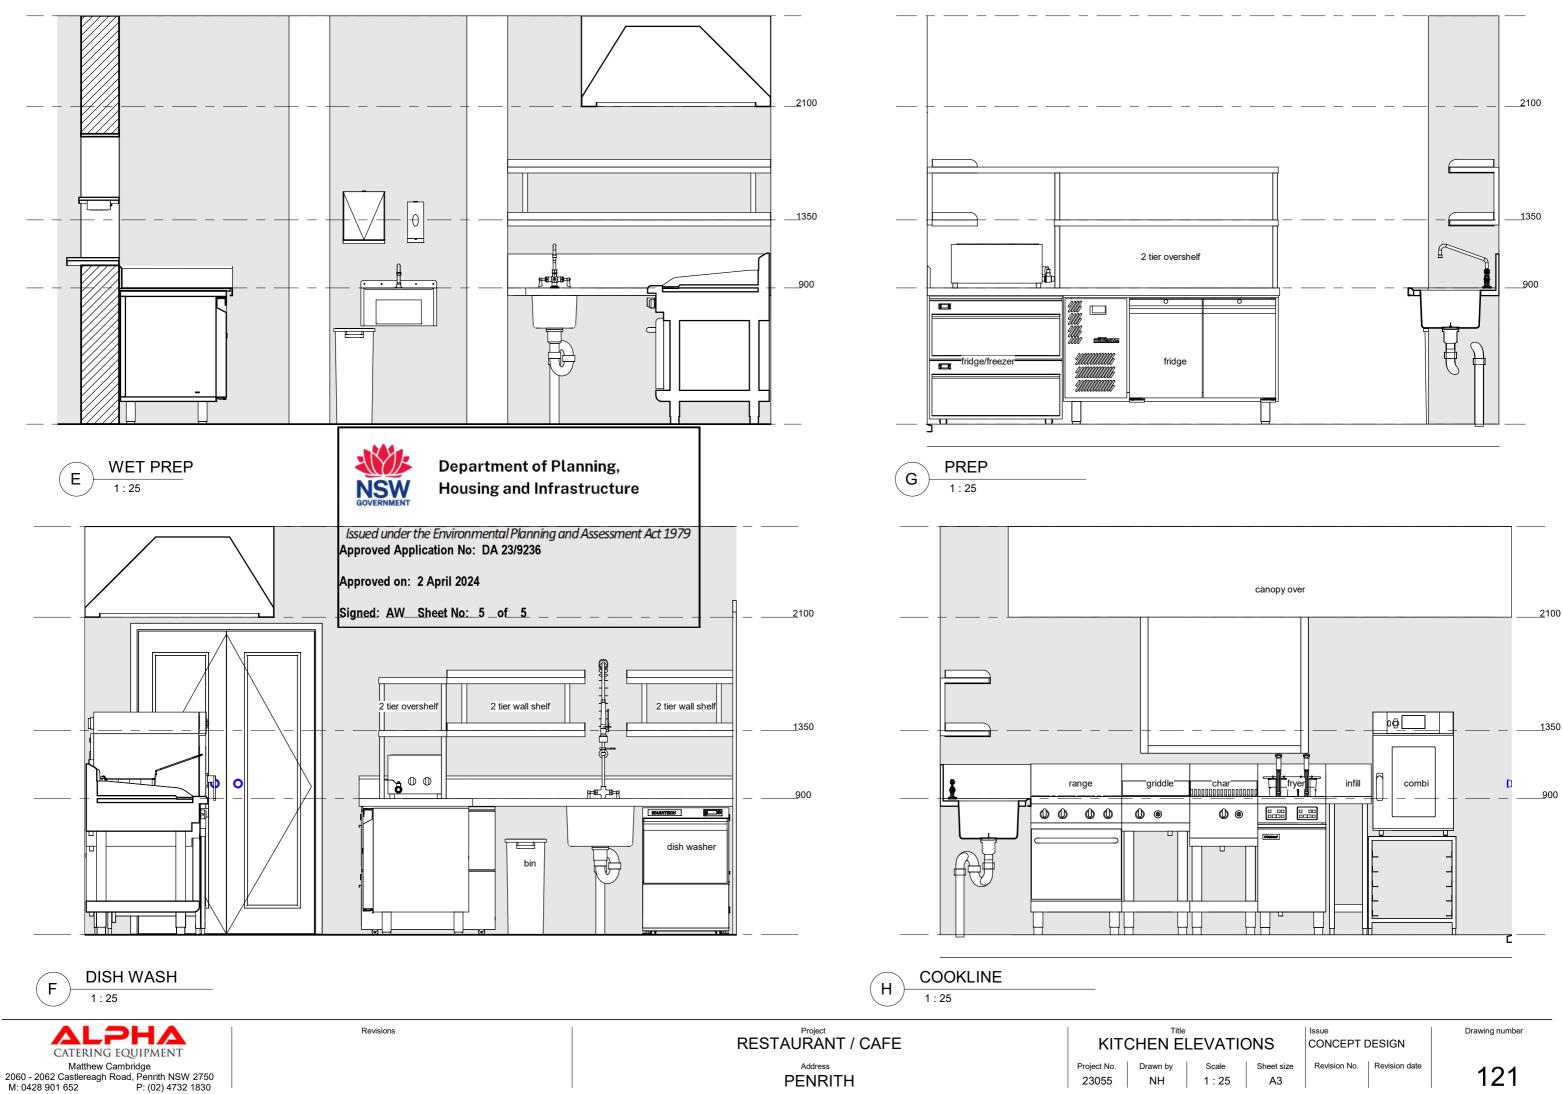

Department of Planning, Housing and Infrastructure

Issued under the Environmental Planning and Assessment Act 1979 Approved Application No: DA 23/9236

Approved on: 2 April 2024

Signed: AW Sheet No: 4 of 5

Sheet size A3

Issue CONCEPT DESIGN Revision No. Revision date Drawing number

THIS DRAWING, DESIGN AND SPECIFICATION REMAINS THE PROPERTY OF ALPHA CATERING EQUIPMENT AND MUST NOT BE COPIED OR REPRODUCED IN ANY FORM, OR PASSED ON TO A THIRD PARTY WITHOUT WRITTEN CONSENT. ALL DIMENSIONS TO BE VERIFIED ON SITE PRIOR TO COMMENCING WORK. DO NOT SCALE FROM THIS DRAWING.