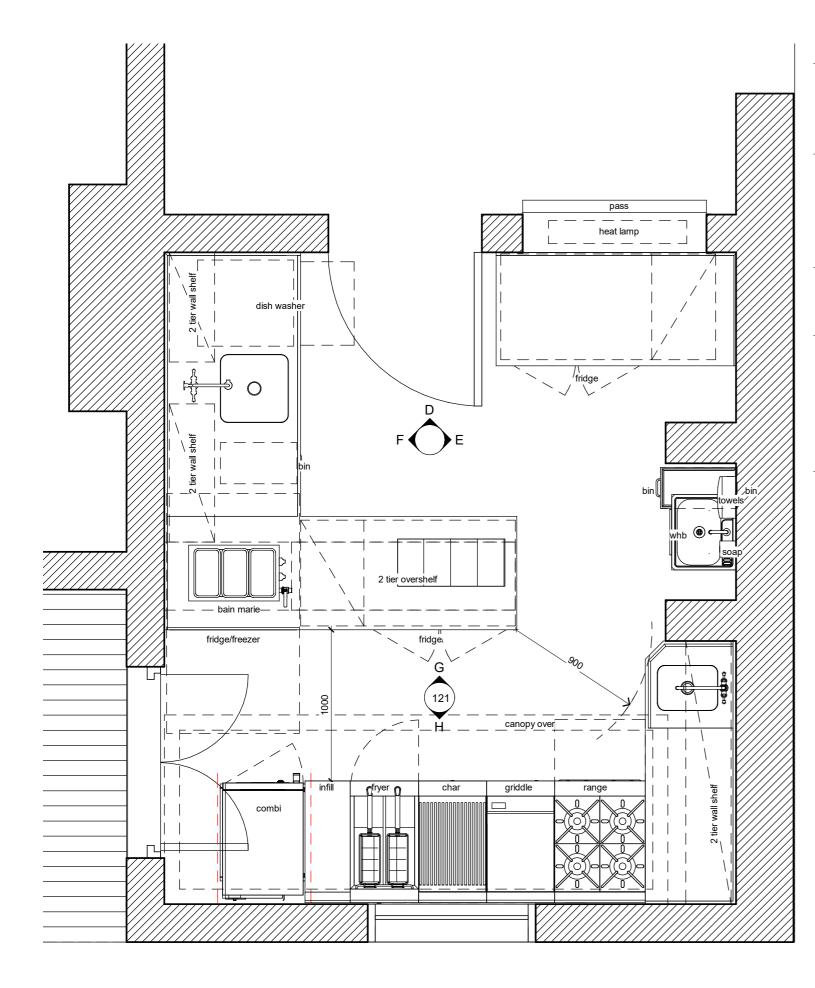

Issue CONCEPT DESIGN Revision No. Revision date

Drawing number

Department of Planning, Housing and Infrastructure

Issued under the Environmental Planning and Assessment Act 1979 Approved Application No: DA 23/9236

Approved on: 2 April 2024

Signed: AW Sheet No: 2 of 5

Scale Sheet size 1:25

CONCEPT DESIGN Revision No. Revision date

Issue

Drawing number

A3

THIS DRAWING, DESIGN AND SPECIFICATION REMAINS THE PROPERTY OF ALPHA CATERING EQUIPMENT AND MUST NOT BE COPIED OR REPRODUCED IN ANY FORM, OR PASSED ON TO A THIRD PARTY WITHOUT WRITTEN CONSENT. ALL DIMENSIONS TO BE VERIFIED ON SITE PRIOR TO COMMENCING WORK. DO NOT SCALE FROM THIS DRAWING.