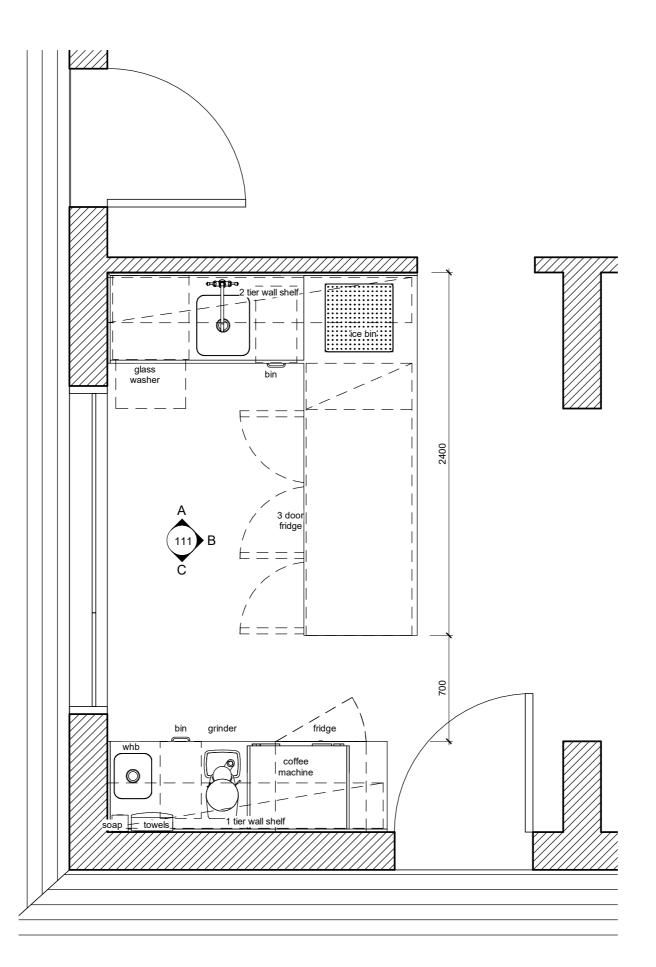

Issue CONCEPT DESIGN Revision No. Revision date

Drawing number

Department of Planning, Housing and Infrastructure

Issued under the Environmental Planning and Assessment Act 1979 Approved Application No: DA 23/9236

Approved on: 2 April 2024

Signed: AW Sheet No: 2 of 5

Scale Sheet size 1:25

CONCEPT DESIGN Revision No. Revision date

Issue

Drawing number

A3

THIS DRAWING, DESIGN AND SPECIFICATION REMAINS THE PROPERTY OF ALPHA CATERING EQUIPMENT AND MUST NOT BE COPIED OR REPRODUCED IN ANY FORM, OR PASSED ON TO A THIRD PARTY WITHOUT WRITTEN CONSENT. ALL DIMENSIONS TO BE VERIFIED ON SITE PRIOR TO COMMENCING WORK. DO NOT SCALE FROM THIS DRAWING.